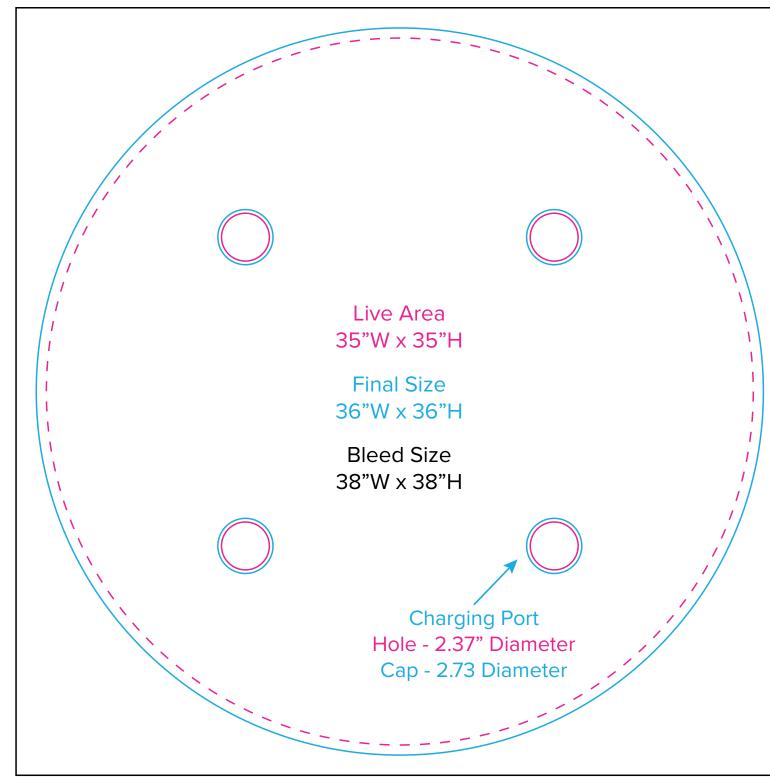

VK-1356

Graphic Template 10 x 10 Inline Exhibit Backwall with Flat, Rectangular Panel – SEG Fabric Graphic



NOTE: All Raster Art (jpg, tiff,psd, png, etc.) must be at least 100 dpi at print size. Standard kits are often customized. Please check with Customer Service to ensure that this template matches your specific job.





NOTE: All Raster Art (jpg, tiff,psd, png, etc.) must be at least 100 dpi at print size. Standard kits are often customized. Please check with Customer Service to ensure that this template matches your specific job.

## Graphic Template



NOTE: All Raster Art (jpg, tiff,psd, png, etc.) must be at least 100 dpi at print size. Standard kits are often customized. Please check with Customer Service to ensure that this template matches your specific job.