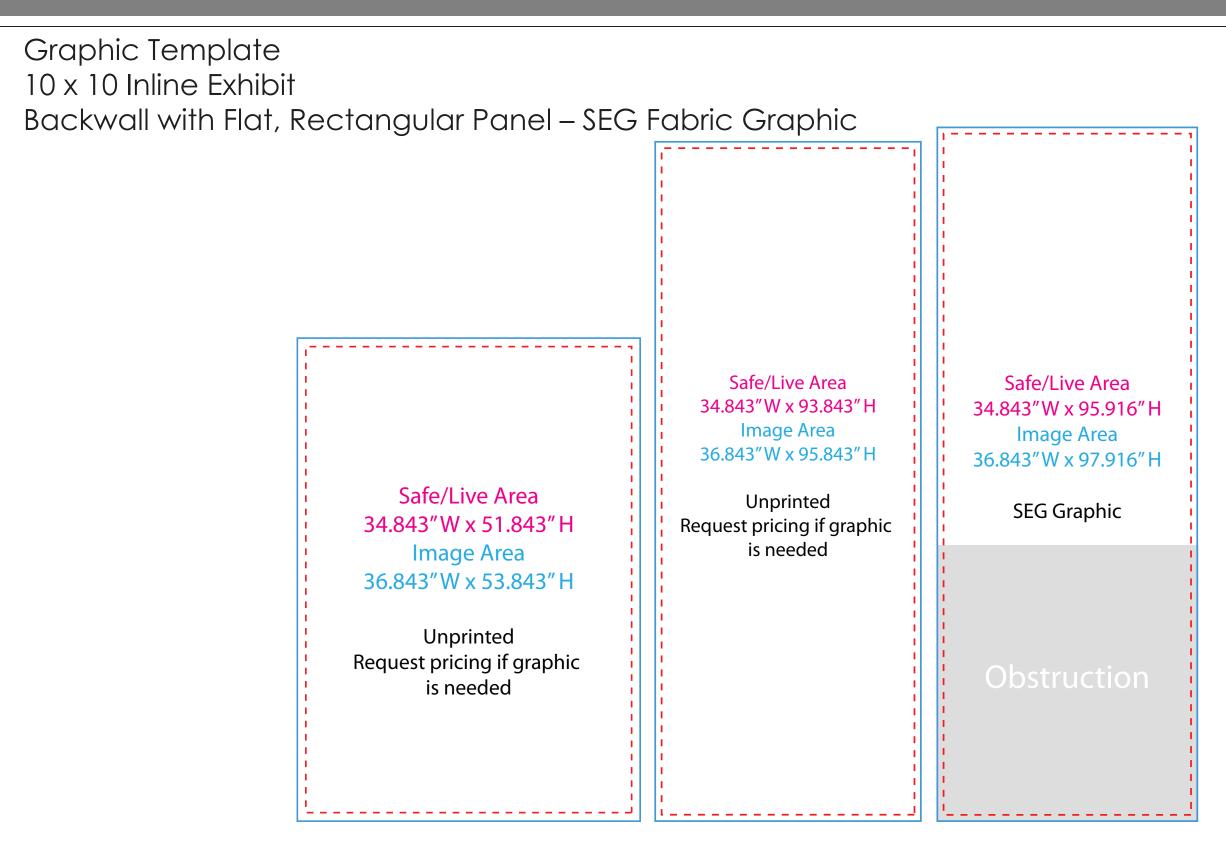

VK-1356

Graphic Template 10 x 10 Inline Exhibit Backwall with Flat, Rectangular Panel – SEG Fabric Graphic

NOTE: All Raster Art (jpg, tiff,psd, png, etc.) must be at least 100 dpi at print size. Standard kits are often customized. Please check with Customer Service to ensure that this template matches your specific job.

NOTE: All Raster Art (jpg, tiff,psd, png, etc.) must be at least 100 dpi at print size. Standard kits are often customized. Please check with Customer Service to ensure that this template matches your specific job.

## Graphic Template

NOTE: All Raster Art (jpg, tiff,psd, png, etc.) must be at least 100 dpi at print size. Standard kits are often customized. Please check with Customer Service to ensure that this template matches your specific job.