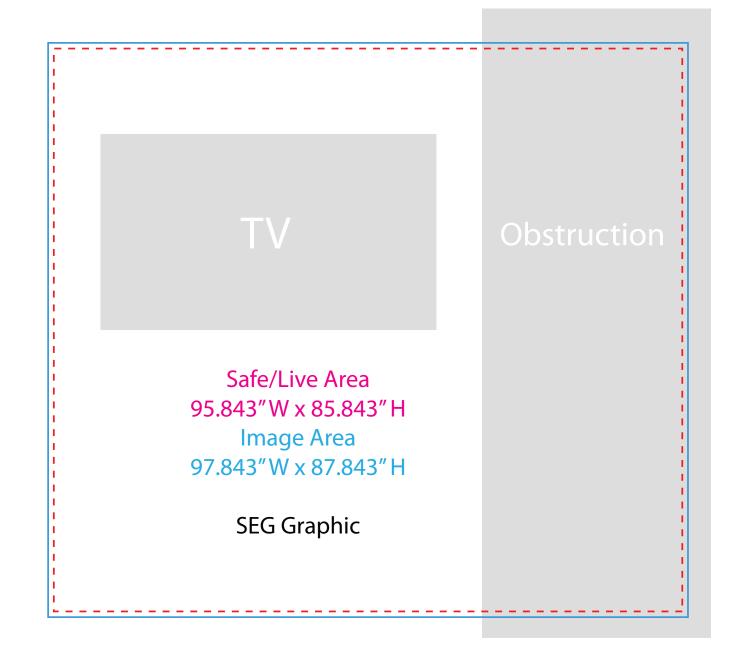

VK-1356

Graphic Template 10 x 10 Inline Exhibit Backwall with Flat, Rectangular Panel – SEG Fabric Graphic

NOTE: All Raster Art (jpg, tiff,psd, png, etc.) must be at least 100 dpi at print size. Standard kits are often customized. Please check with Customer Service to ensure that this template matches your specific job.

NOTE: All Raster Art (jpg, tiff,psd, png, etc.) must be at least 100 dpi at print size. Standard kits are often customized. Please check with Customer Service to ensure that this template matches your specific job.

## Graphic Template

NOTE: All Raster Art (jpg, tiff,psd, png, etc.) must be at least 100 dpi at print size. Standard kits are often customized. Please check with Customer Service to ensure that this template matches your specific job.